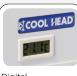

lass: D                   | • |

### **TECHNICAL SPECIFICATIONS**

| Capacity                         | 500 L         |
|----------------------------------|---------------|
| Temperature                      | C1 (-18°C)    |
| Consumption                      | 2.731 kWh/24h |
| Rated Power                      | 287 W         |
| Noise level                      | 57.3 dB(A)    |
| Net Weight                       | 85 Kg         |
| Gross Weight                     | 101 Kg        |
| External Dimensions (WxDxH mm)   | 1554x635x863  |
| Internal Dimensions (WxDxH mm)   | 1430x510x659  |
| Packaging dimensions (WxDxH mm)  | 1640x750x860  |
| Loading quantities 20'/40'/40'HQ | 20/42/63      |

#### **CERTIFICATION**

(€ **©** 



RoHS

# CFG 508





















#### **DETAILS**







Digital thermometer





Basket included



# **PRODUCT DIMENSIONS**