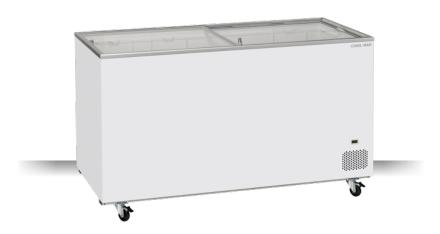

## **GENERAL FEATURES**

| 500 Lt. Chest freezer with sliding glass top | • |
|----------------------------------------------|---|
| White coated steel for external and internal | • |
| Static Cooling                               | • |
| Manual Defrost                               | • |
| Digital thermometer                          | • |
| Foaming Agent Cyclopentane (60mm per side)   | • |
| Single tempered safety glass                 | • |
| Handle on the glass frame                    | • |
| Lock fitted as standard                      | • |
| Basket included (N.3 Pcs)                    | • |
| N.4 Castor (N.2 in the front with brake)     | • |
| Energy efficiency class: D                   | • |

### **TECHNICAL SPECIFICATIONS**

| Capacity                         | 500 L         |
|----------------------------------|---------------|
| Temperature                      | C1 (-18°C)    |
| Consumption                      | 2.731 kWh/24h |
| Rated Power                      | 287 W         |
| Noise level                      | 57.3 dB(A)    |
| Net Weight                       | 85 Kg         |
| Gross Weight                     | 101 Kg        |
| External Dimensions (WxDxH mm)   | 1554x635x863  |
| Internal Dimensions (WxDxH mm)   | 1430x510x659  |
| Packaging dimensions (WxDxH mm)  | 1640x750x860  |
| Loading quantities 20'/40'/40'HQ | 20/42/63      |