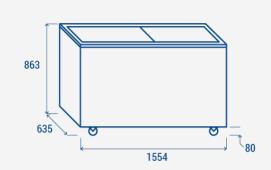

### **TECHNICAL SPECIFICATIONS**

| Capacity                         | 500 L         |
|----------------------------------|---------------|
| Temperature                      | C1 (-18°C)    |
| Consumption                      | 2.731 kWh/24h |
| Rated Power                      | 287 W         |
| Noise level                      | 57.3 dB(A)    |
| Net Weight                       | 85 Kg         |
| Gross Weight                     | 101 Kg        |
| External Dimensions (WxDxH mm)   | 1554x635x863  |
| Internal Dimensions (WxDxH mm)   | 1430x510x659  |
| Packaging dimensions (WxDxH mm)  | 1640x750x860  |
| Loading quantities 20'/40'/40'HQ | 20/42/63      |

# **PRODUCT DIMENSIONS**